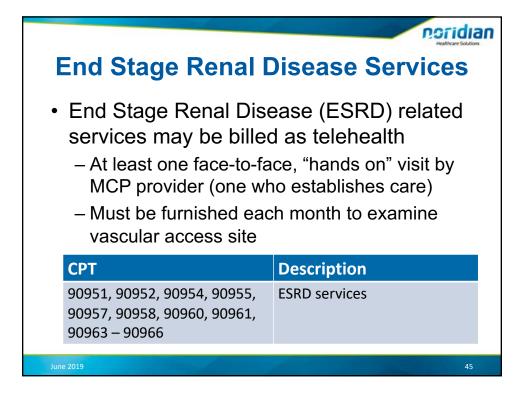

ealth Critical Care Consults**

| HCPCS     | Description                                                                                                                              |
|-----------|------------------------------------------------------------------------------------------------------------------------------------------|
| G0508     | Critical Care, initial, physicians<br>typically spend 60 minutes<br>communicating with the patient<br>and providers via telehealth       |
| G0509     | Critical Care, subsequent,<br>physicians typically spend 50<br>minutes communicating with<br>the patient and providers via<br>telehealth |
| June 2019 | 43                                                                                                                                       |



















|