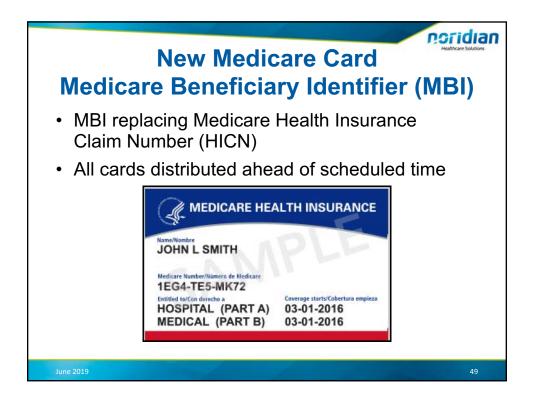

itical Care Consults**

| HCPCS     | Description                                                                                                                              |
|-----------|------------------------------------------------------------------------------------------------------------------------------------------|
| G0508     | Critical Care, initial, physicians<br>typically spend 60 minutes<br>communicating with the patient<br>and providers via telehealth       |
| G0509     | Critical Care, subsequent,<br>physicians typically spend 50<br>minutes communicating with<br>the patient and providers via<br>telehealth |
| June 2019 | 43                                                                                                                                       |



















|