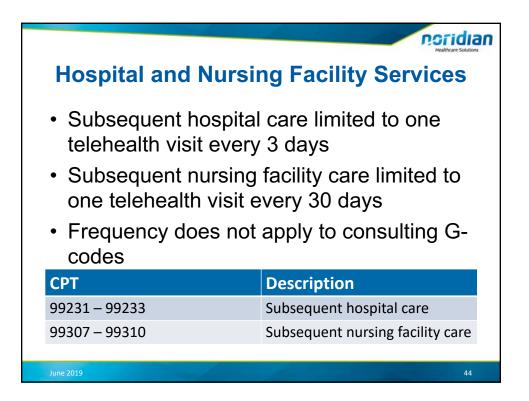

ehealth Critical Care Consults**

| HCPCS     | Description                                                                                                                              |
|-----------|------------------------------------------------------------------------------------------------------------------------------------------|
| G0508     | Critical Care, initial, physicians<br>typically spend 60 minutes<br>communicating with the patient<br>and providers via telehealth       |
| G0509     | Critical Care, subsequent,<br>physicians typically spend 50<br>minutes communicating with<br>the patient and providers via<br>telehealth |
| June 2019 | 43                                                                                                                                       |



















|