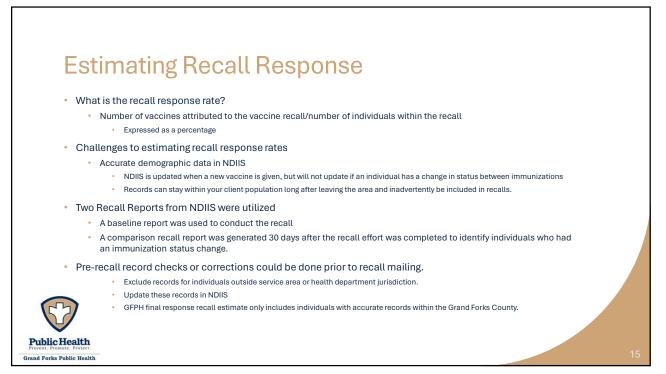

## Spectra Grand Forks Response

## Winter Wellness Event: Clinical Sites

## SPECTRA GRAND FORKS

| Value Definition                             | Value |
|----------------------------------------------|-------|
| Baseline Recall N                            | 271   |
| Adjusted Recall N (Excluding All OOJs)       | 202   |
| Baseline Excluded                            | 2     |
| Excluded from 30 day Post due to no Baseline | 40    |
| Unvalidated 30-day Vaccination(s)            | 93    |
| Unvalidated 30-day Vaccination Rate          | 34.3% |
| Validated Vaccine Administrations            | 20    |
| NDIIS Record Corrections                     | 7     |
| No Administrations                           | 65    |
| Out of State OOJs                            | 32    |
| EGF OOJs