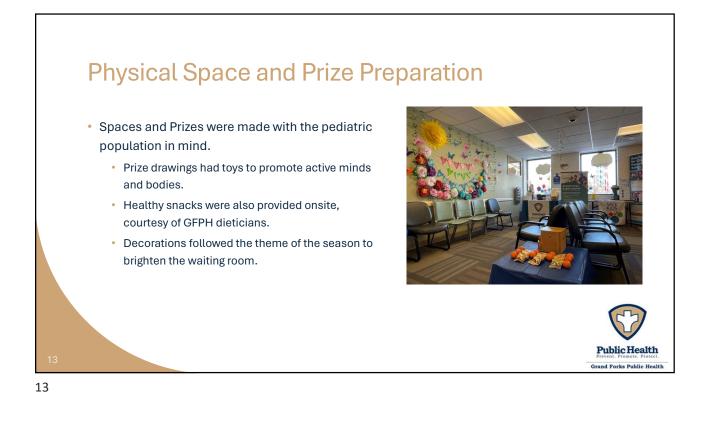

## Spectra Grand Forks Response

## Winter Wellness Event: Clinical Sites

## SPECTRA GRAND FORKS

| Value Definition                             | Value |
|----------------------------------------------|-------|
| Baseline Recall N                            | 271   |
| Adjusted Recall N (Excluding All OOJs)       | 202   |
| Baseline Excluded                            | 2     |
| Excluded from 30 day Post due to no Baseline | 40    |
| Unvalidated 30-day Vaccination(s)            | 93    |
| Unvalidated 30-day Vaccination Rate          | 34.3% |
| Validated Vaccine Administrations            | 20    |
| NDIIS Record Corrections                     | 7     |
| No Administrations                           | 65    |
| Out of State OOJs                            | 32    |
| EGF OOJ