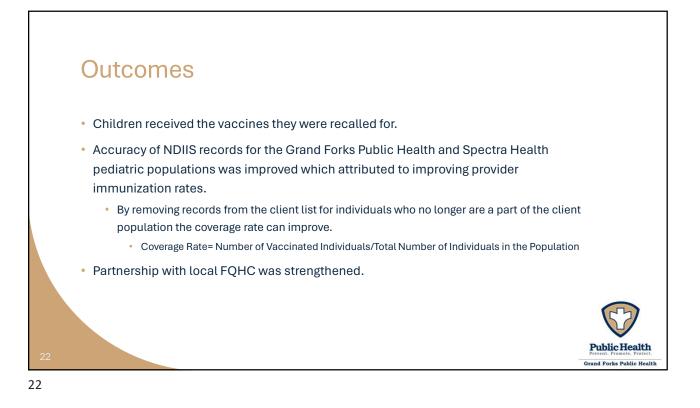

| Adjusted Response Rate                                                                                       | 5.5% | 6.5%       | 5.7%        | 5.9%  |  |
|                                        | Adjusted Response Rate Excluding COVID and<br>Flu                                                            | 6.6% | 6.3%       | 6.5%        | 6.4%  |  |
|                                        | Provider Service Area Response Rate*                                                                         | N/A  | 5.6%       | 5.2%        | N/A   |  |
| $\mathbf{S}$                           | *Includes all EGF patients for Spectra GF. Includes all OOJ and Out of County patients for Spectra Larimore. |      |            |             |       |  |