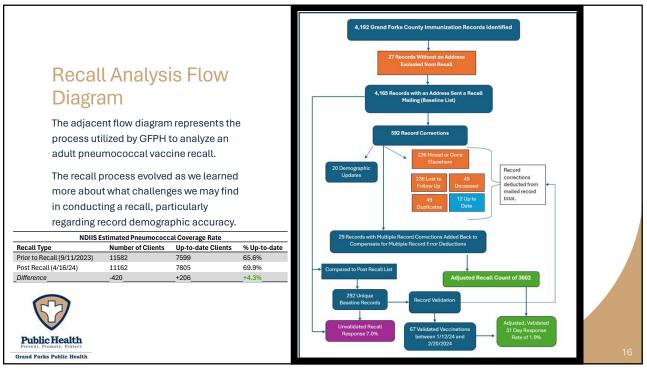

## Spectra Grand Forks Response

## Winter Wellness Event: Clinical Sites

## SPECTRA GRAND FORKS

| Value Definition                             | Value |
|----------------------------------------------|-------|
| Baseline Recall N                            | 271   |
| Adjusted Recall N (Excluding All OOJs)       | 202   |
| Baseline Excluded                            | 2     |
| Excluded from 30 day Post due to no Baseline | 40    |
| Unvalidated 30-day Vaccination(s)            | 93    |
| Unvalidated 30-day Vaccination Rate          | 34.3% |
| Validated Vaccine Administrations            | 20    |
| NDIIS Record Corrections                     | 7     |
| No Administrations                           | 65    |
| Out of State OOJs                            | 32    |
| EGF OOJs