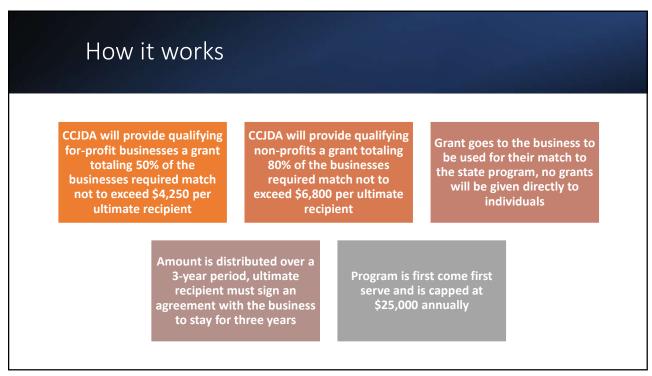

Contingent upon being approved for the North Dakota University System Career Builders Program

Business must have an ultimate recipient/employee identified

3

## Funding Example

| For Profit Business Example with a \$17,000 total student loan payment |        |            |            | non profit Example with a \$17,000 total student loan paym |                            |                       |            | payment    |  |
|------------------------------------------------------------------------|--------|------------|------------|------------------------------------------------------------|----------------------------|-----------------------|------------|------------|--|
| NDUS Career Builder Amount:                                            |        |            | ,500.00    | NE                                                         | NDUS Career Builder Amount |                       | \$8,500.00 |            |  |
|                                                                        | Year 1 |            | \$2,833.33 |                                                            |                            | Year 1                |            | \$2,833.33 |  |
|                                                                        | Year 2 |            | \$2,833.33 |                                                            |                            | Year 2                |            | \$2,833.33 |  |
|                                                                        | Year 3 |            | \$2,833.33 |                                                            |                            | Year 3                |            | \$2,833.33 |  |
| CCJDA Grant Match Amount:                                              |        | \$4,250.00 |            | СС                                                         | CCJDA Grant Match Amount:  |                       | \$6,800.00 |            |  |
|                                                                        | Year 1 |            | \$1,416.67 |                                                            |                            | Year 1                |            | \$2,266.67 |  |
|                                                                        | Year 2 |            | \$1,416.67 |                                                            |                            | Year 2                |            | \$2,266.67 |  |
|                                                                        | Year 3 |            | \$1,416.67 |                                                            |                            | Year 3                |            | \$2,266.67 |  |
| Employer Business Amount:                                              |        | \$4,250.00 |            | No                                                         | on profit employ           | ofit employer Amount: |            | \$1,700.00 |  |
|                                                                        | Year 1 |            | \$1,416.67 |                                                            |                            | Year 1                |            | \$566.67   |  |
|                                                                        | Year 2 |            | \$1,416.67 |                                                            |                            | Year 2                |            | \$566.67   |  |
|                                                                        | Year 3 |            | \$1,416.67 |                                                            |                            | Year 3                |            | \$566.67   |  |